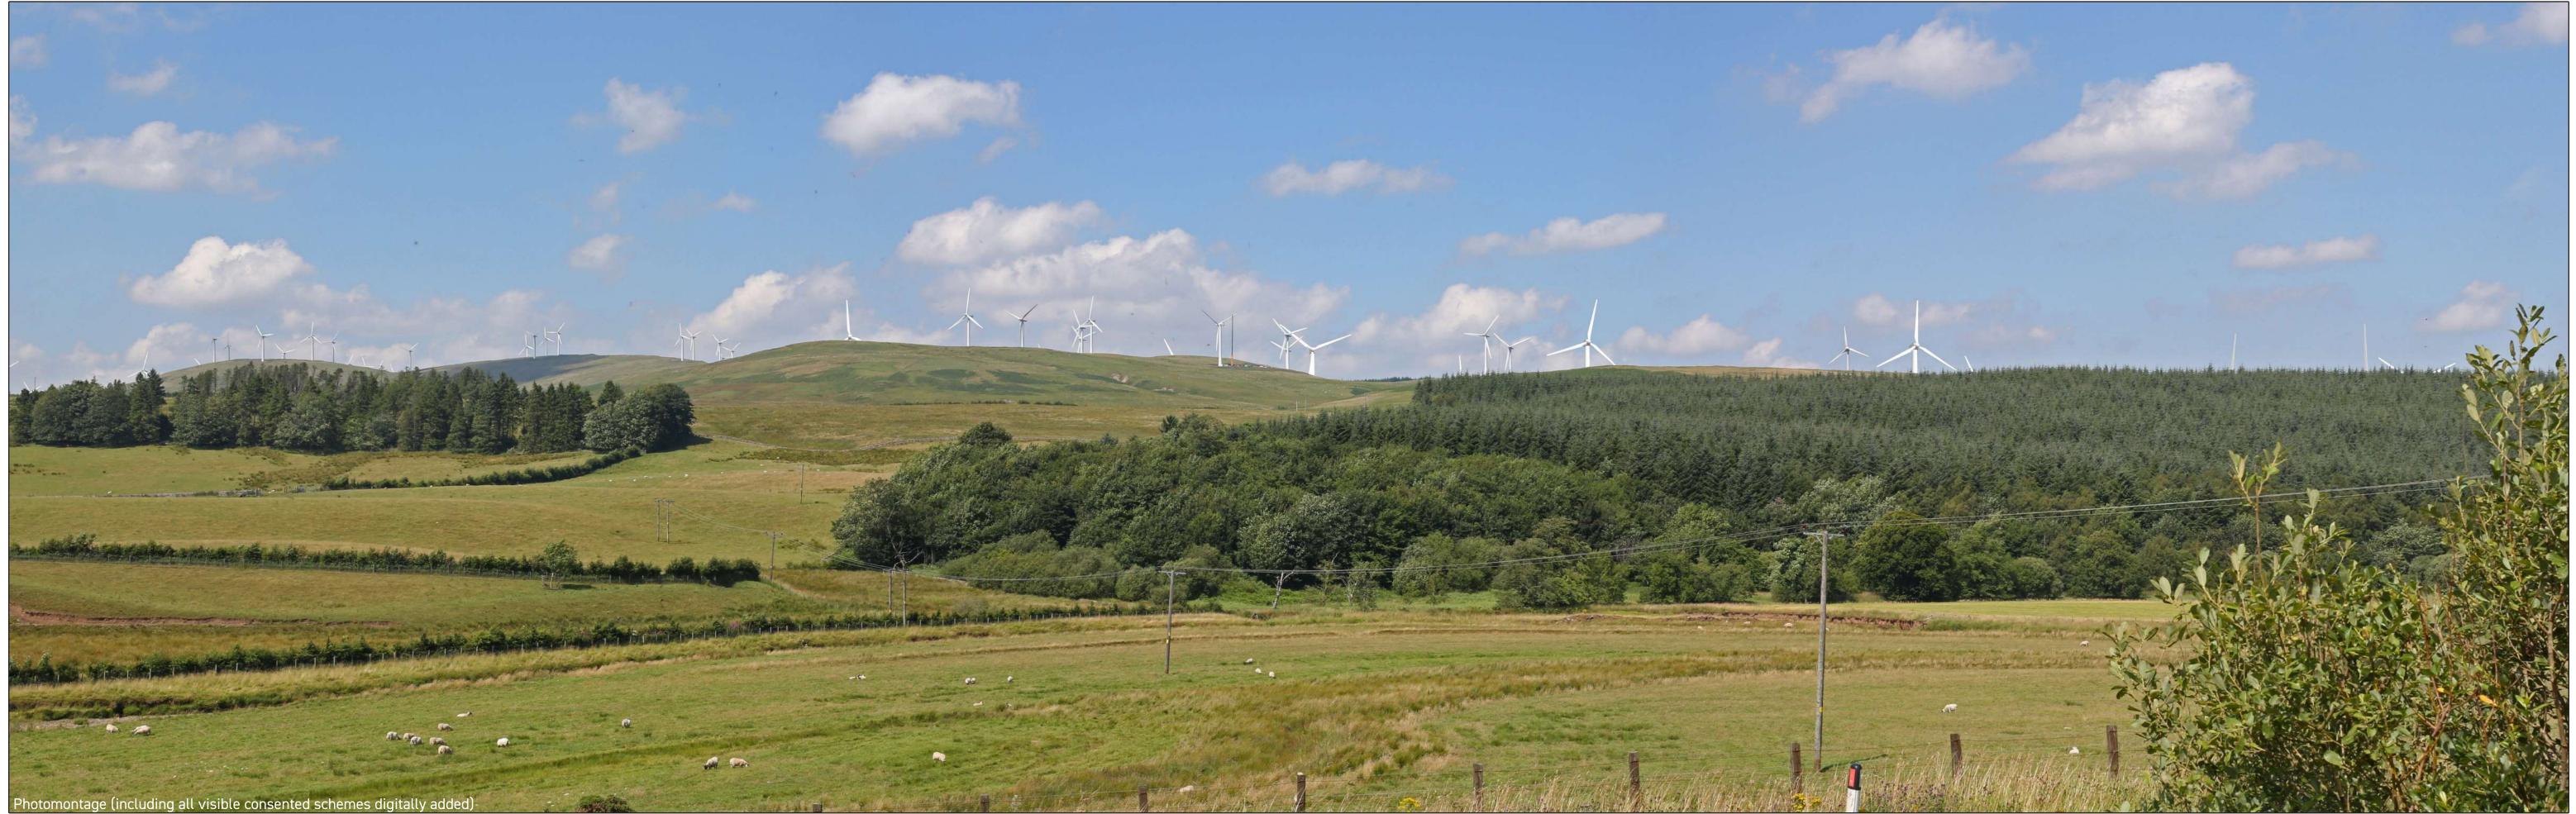

Figure 6.43 (sheet A) Viewpoint 12: East of Glespin (on A70) DOUGLAS WEST WIND FARM EXTENSION

Viewpoint Information **OS Reference:** E 282035, N 628719 Ground level: 205m (AOD)

Distance to nearest turbine: 3240m (T9) Bearing to centre of photograph: 321°

Angle of view: 90° (cylindrical) Principal distance: 500mm

Camera: Canon EOS 5D Mark III Lens: 50mm Fixed Focal Lens Height: 1.5m Date & Time: 26/07/2018 12:00

Viewpoint 12: East of Glespin (on A70) DOUGLAS WEST WIND FARM EXTENSION

Viewpoint Information **OS Reference:** E 282035, N 628719 Ground level: 205m (AOD)

**Distance to nearest turbine:** 3240m (T9) Bearing to centre of photograph: 321°

Angle of view: 90° (cylindrical) Principal distance: 500mm

Lens: 50mm Fixed Focal Lens Height: 1.5m Date & Time: 26/07/2018 12:00

Viewpoint 12: East of Glespin (on A70) DOUGLAS WEST WIND FARM EXTENSION

**OS Reference:** E 282035, N 628719 Ground level: 205m (AOD)

Bearing to centre of photograph: 321°

Height: 1.5m Correct printed image size: 820 x 260mm

Date & Time: 26/07/2018 12:00

Figure 6.43 (sheet D) Viewpoint 12: East of Glespin (on A70) DOUGLAS WEST WIND FARM EXTENSION

Viewpoint Information **OS Reference:** E 282035, N 628719 Ground level: 205m (AOD)

Distance to nearest turbine: 3240m (T9) Bearing to centre of photograph: 321°

**Angle of view:** 53.5° (planar) **Principal distance:** 812.5mm Paper size: 841 x 297 mm (half A1) Correct printed image size: 820 x 260mm

Camera: Canon EOS 5D Mark III Lens: 50mm Fixed Focal Lens Height: 1.5m Date & Time: 26/07/2018 12:00