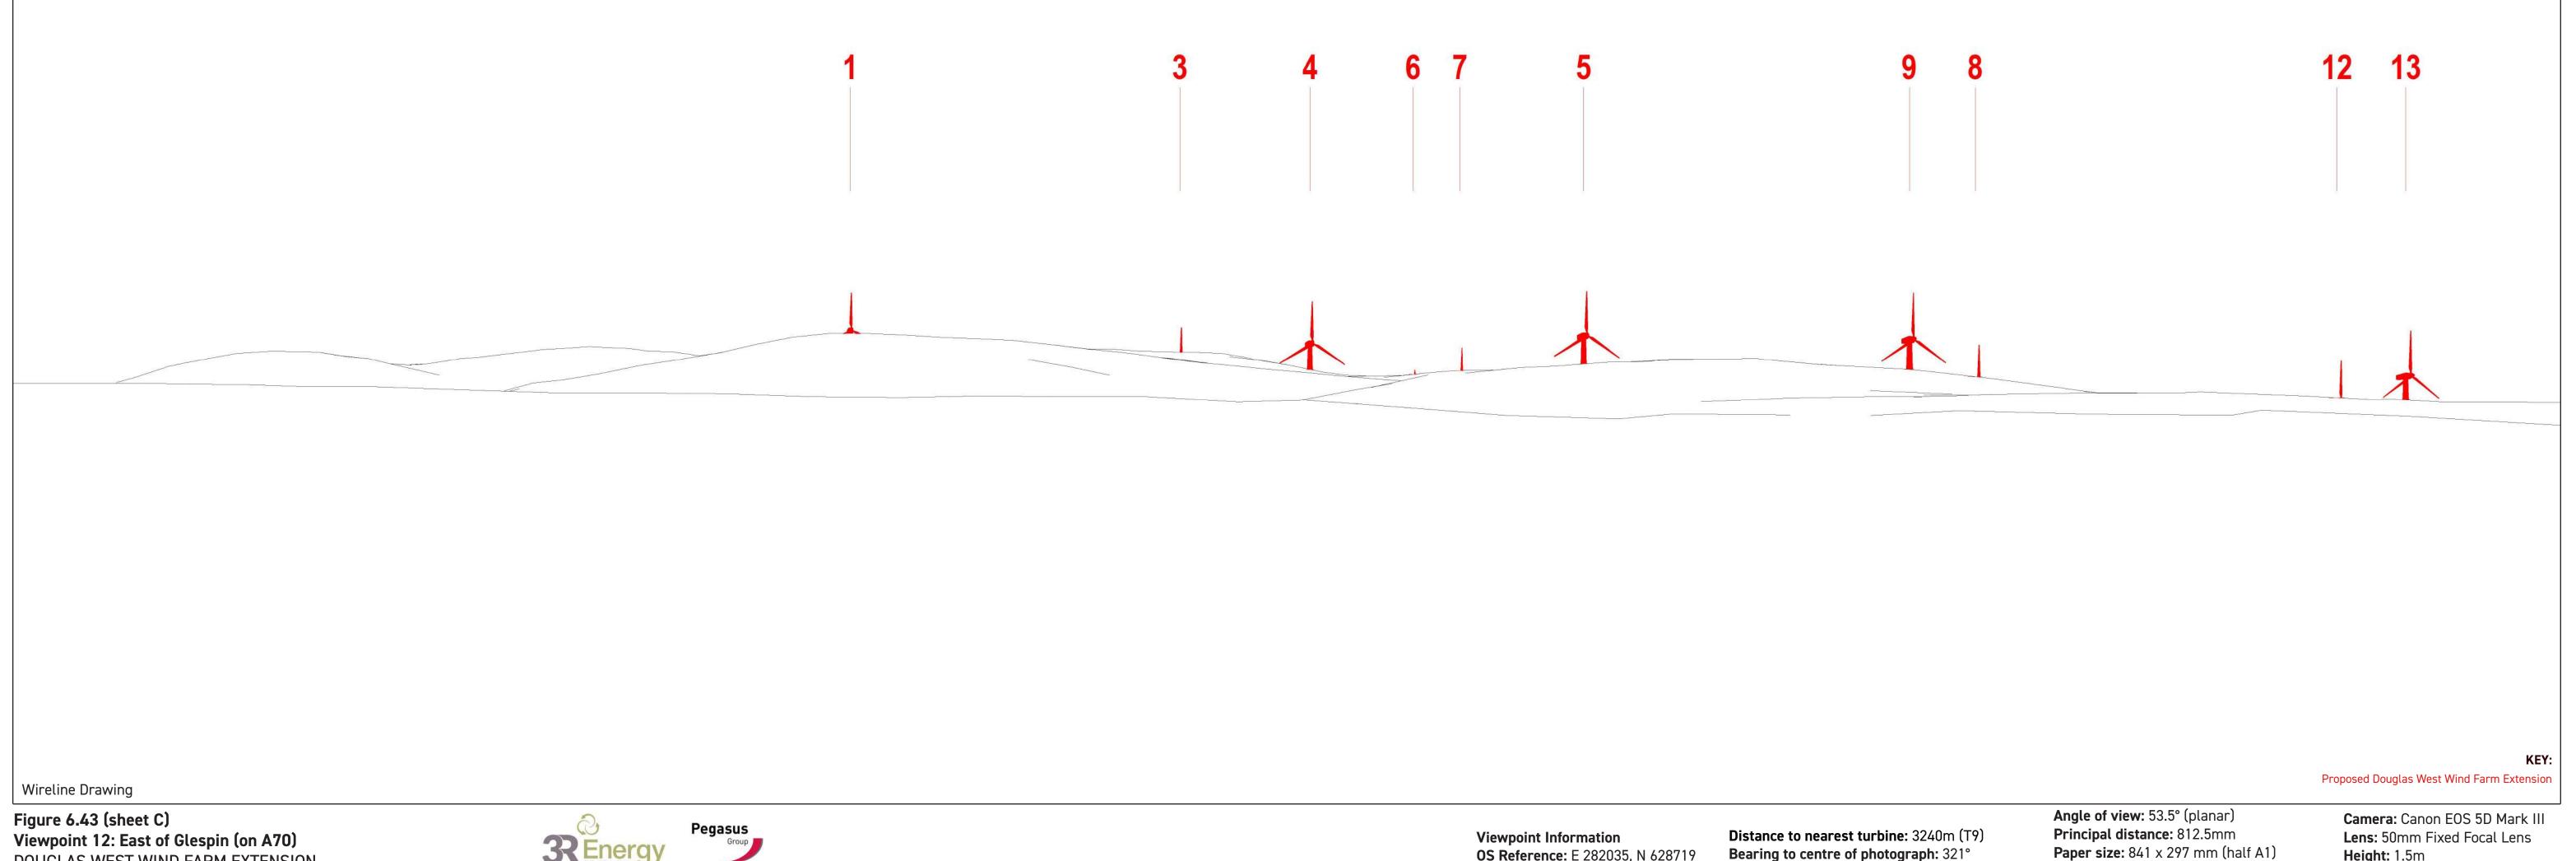

Figure 6.43 (sheet A) Viewpoint 12: East of Glespin (on A70) DOUGLAS WEST WIND FARM EXTENSION

Viewpoint Information **OS Reference:** E 282035, N 628719 Ground level: 205m (AOD)

Distance to nearest turbine: 3240m (T9) Bearing to centre of photograph: 321°

Angle of view: 90° (cylindrical) Principal distance: 500mm

Camera: Canon EOS 5D Mark III Lens: 50mm Fixed Focal Lens Height: 1.5m Date & Time: 26/07/2018 12:00

Viewpoint 12: East of Glespin (on A70) DOUGLAS WEST WIND FARM EXTENSION

Viewpoint Information **OS Reference:** E 282035, N 628719 Ground level: 205m (AOD)

**Distance to nearest turbine:** 3240m (T9) Bearing to centre of photograph: 321°

Angle of view: 90° (cylindrical) Principal distance: 500mm

Lens: 50mm Fixed Focal Lens Height: 1.5m Date & Time: 26/07/2018 12:00

Viewpoint 12: East of Glespin (on A70) DOUGLAS WEST WIND FARM EXTENSION

**OS Reference:** E 282035, N 628719 Ground level: 205m (AOD)

Bearing to centre of photograph: 321°

Height: 1.5m Correct printed image size: 820 x 260mm

Date & Time: 26/07/2018 12:00

Figure 6.43 (sheet D) Viewpoint 12: East of Glespin (on A70) DOUGLAS WEST WIND FARM EXTENSION

Viewpoint Information **OS Reference:** E 282035, N 628719 Ground level: 205m (AOD)

Distance to nearest turbine: 3240m (T9) Bearing to centre of photograph: 321°

**Angle of view:** 53.5° (planar) **Principal distance:** 812.5mm Paper size: 841 x 297 mm (half A1) Correct printed image size: 820 x 260mm

Camera: Canon EOS 5D Mark III Lens: 50mm Fixed Focal Lens Height: 1.5m Date & Time: 26/07/2018 12:00