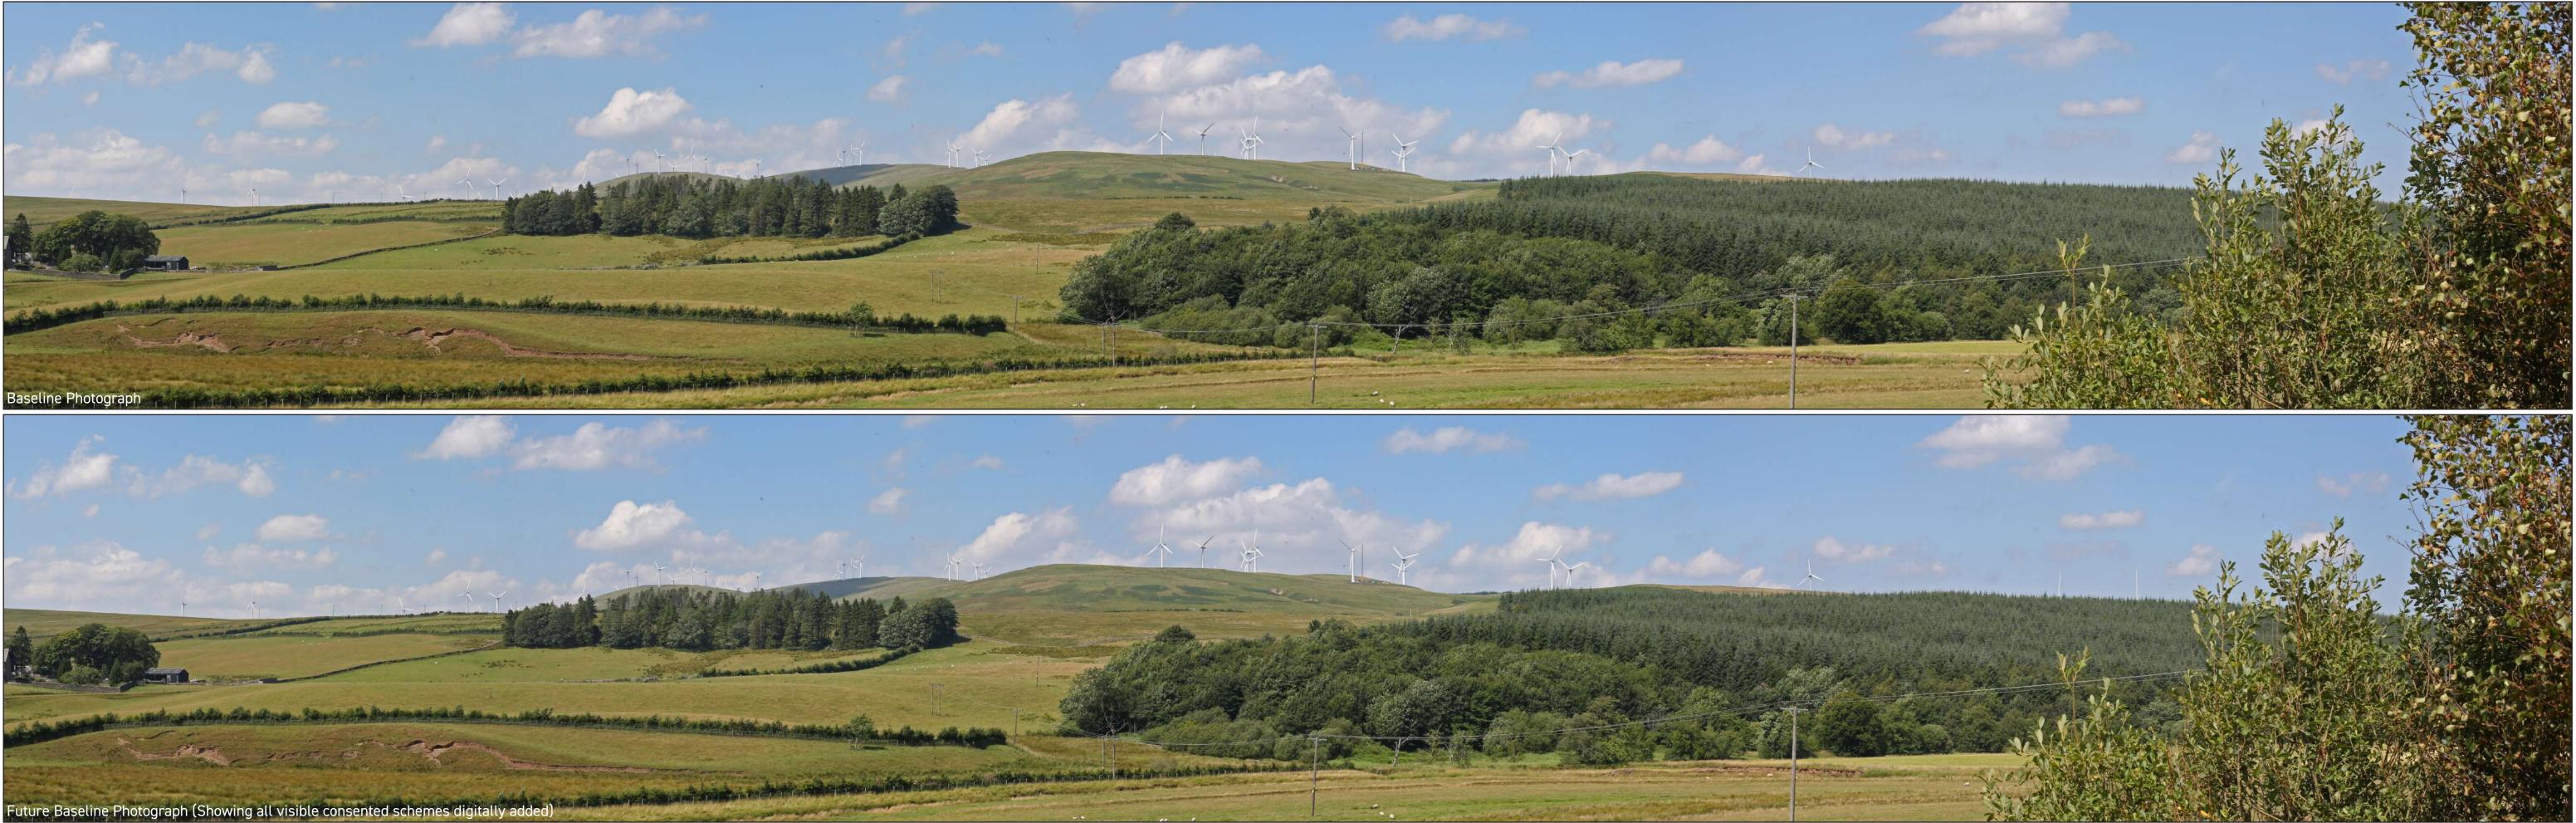

Figure 6.43 (sheet A) Viewpoint 12: East of Glespin (on A70) DOUGLAS WEST WIND FARM EXTENSION

Viewpoint Information **OS Reference:** E 282035, N 628719 Ground level: 205m (AOD)

Distance to nearest turbine: 3240m (T9) Bearing to centre of photograph: 321°

Angle of view: 90° (cylindrical) Principal distance: 500mm

Camera: Canon EOS 5D Mark III Lens: 50mm Fixed Focal Lens Height: 1.5m Date & Time: 26/07/2018 12:00

Viewpoint 12: East of Glespin (on A70) DOUGLAS WEST WIND FARM EXTENSION