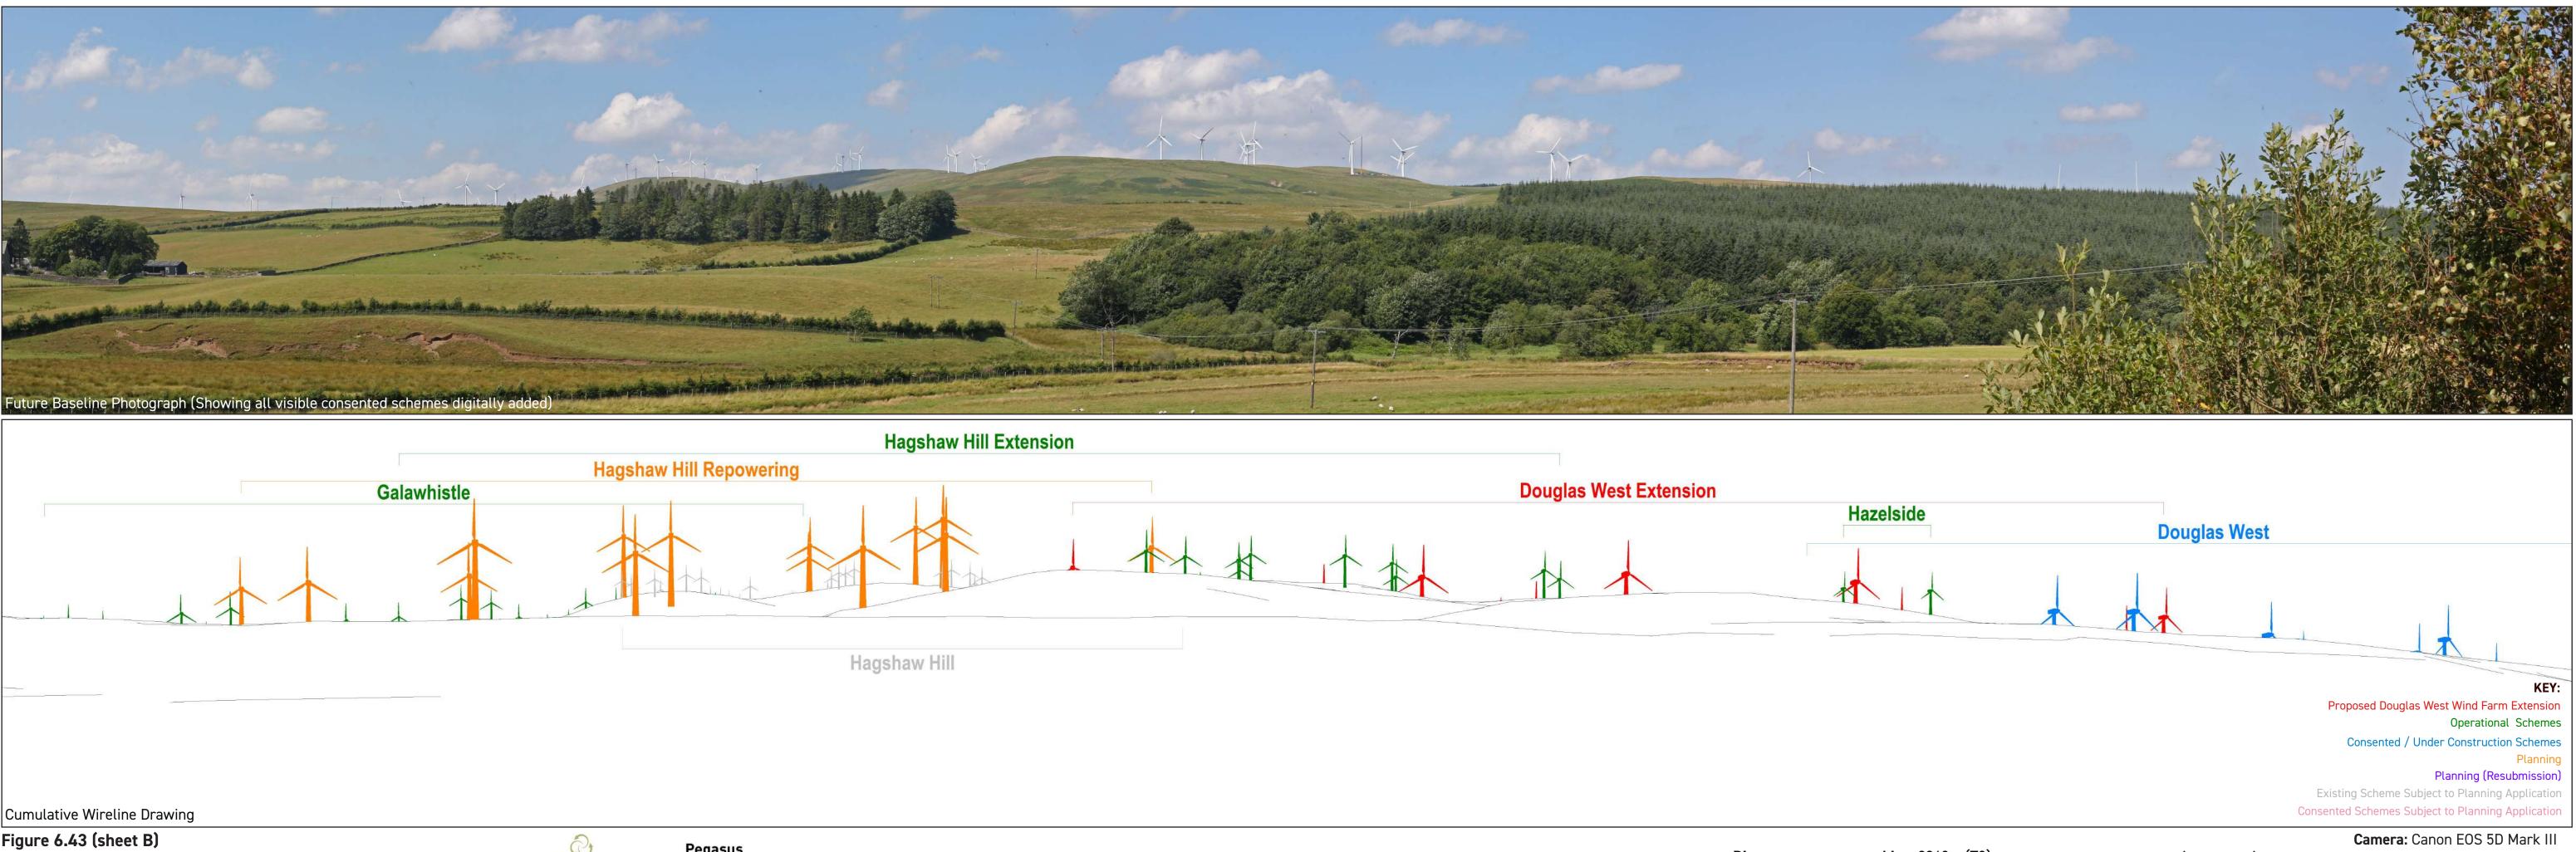

Viewpoint Information **OS Reference:** E 282035, N 628719 Ground level: 205m (AOD)

Distance to nearest turbine: 3240m (T9) Bearing to centre of photograph: 321°

**Angle of view:** 53.5° (planar) **Principal distance:** 812.5mm Paper size: 841 x 297 mm (half A1) Correct printed image size: 820 x 260mm

Camera: Canon EOS 5D Mark III Lens: 50mm Fixed Focal Lens Height: 1.5m Date & Time: 26/07/2018 12:00