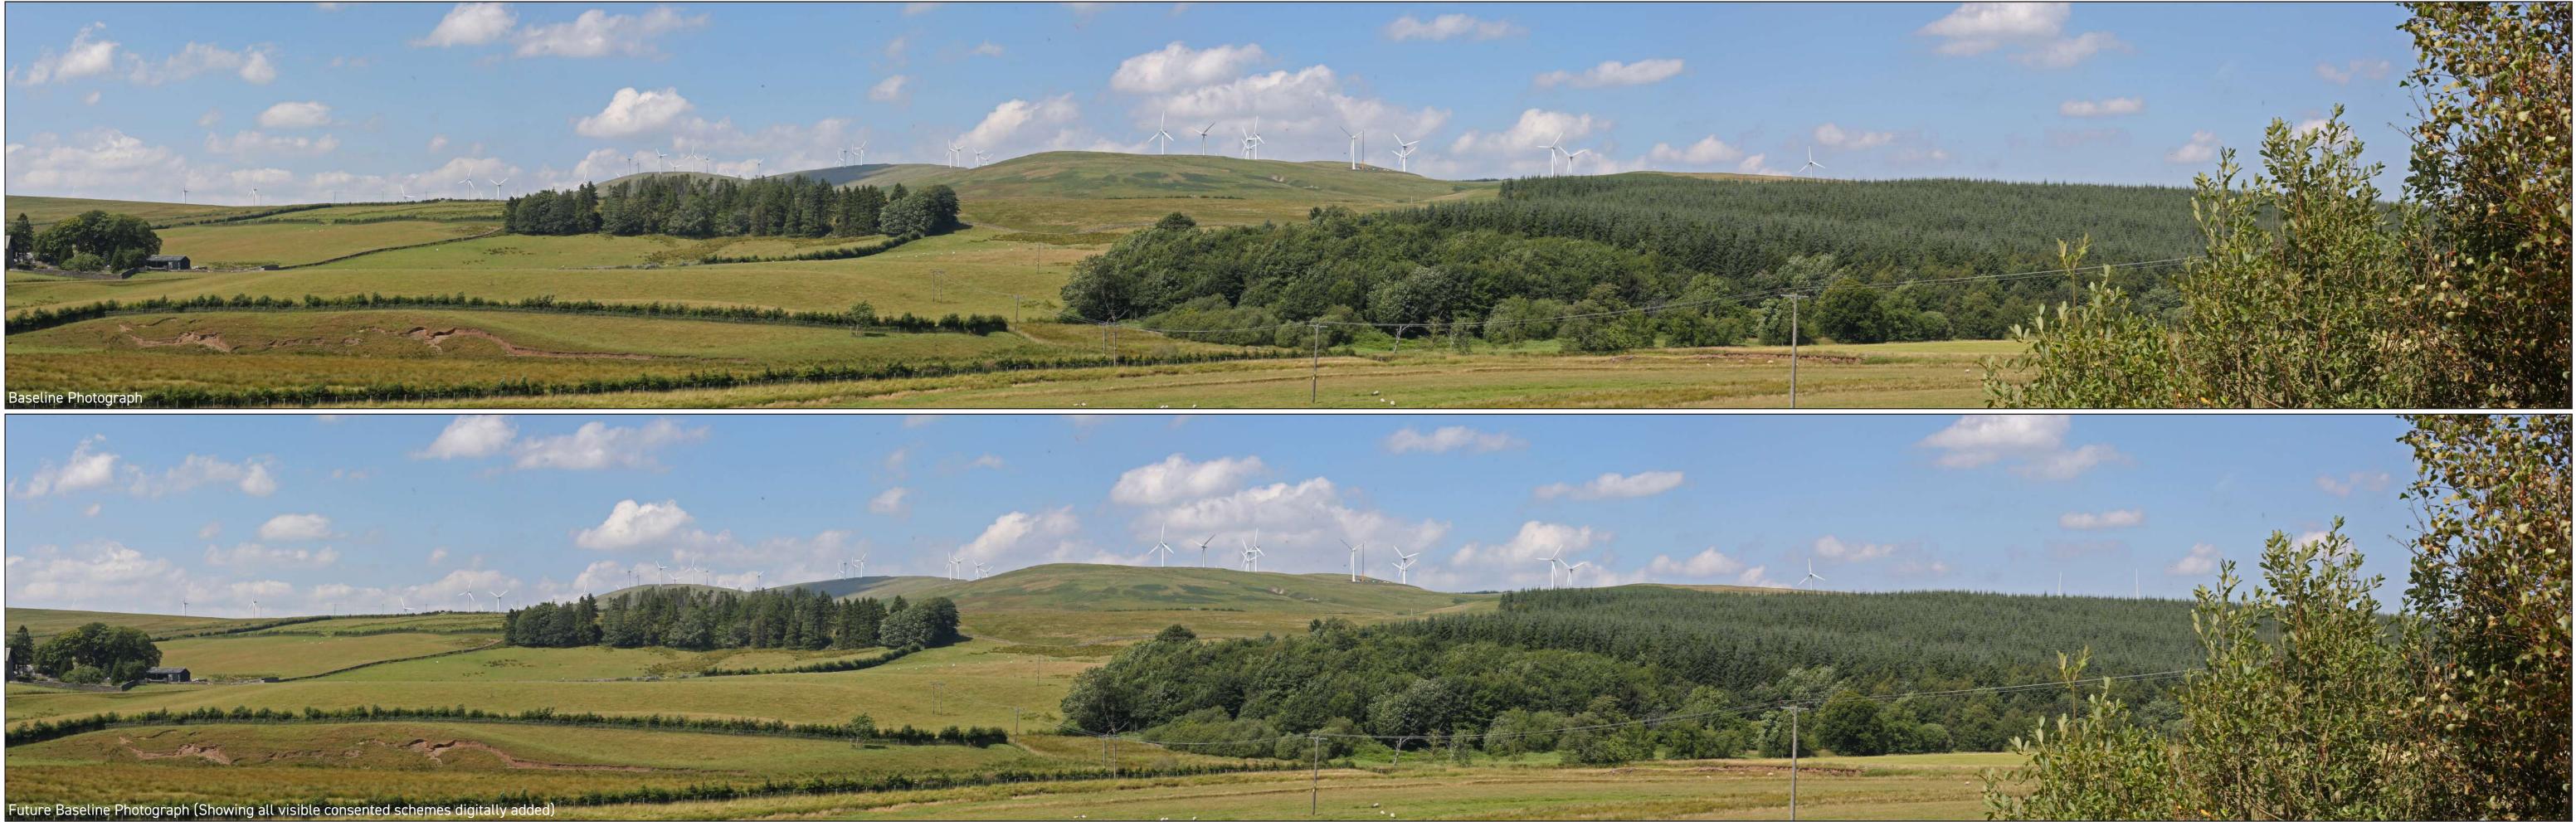

Viewpoint Information **OS Reference:** E 282035, N 628719 Ground level: 205m (AOD)

**Distance to nearest turbine:** 3240m (T9) Bearing to centre of photograph: 321°

Angle of view: 90° (cylindrical) Principal distance: 500mm

Lens: 50mm Fixed Focal Lens Height: 1.5m Date & Time: 26/07/2018 12:00

Viewpoint 12: East of Glespin (on A70) DOUGLAS WEST WIND FARM EXTENSION

**OS Reference:** E 282035, N 628719 Ground level: 205m (AOD)