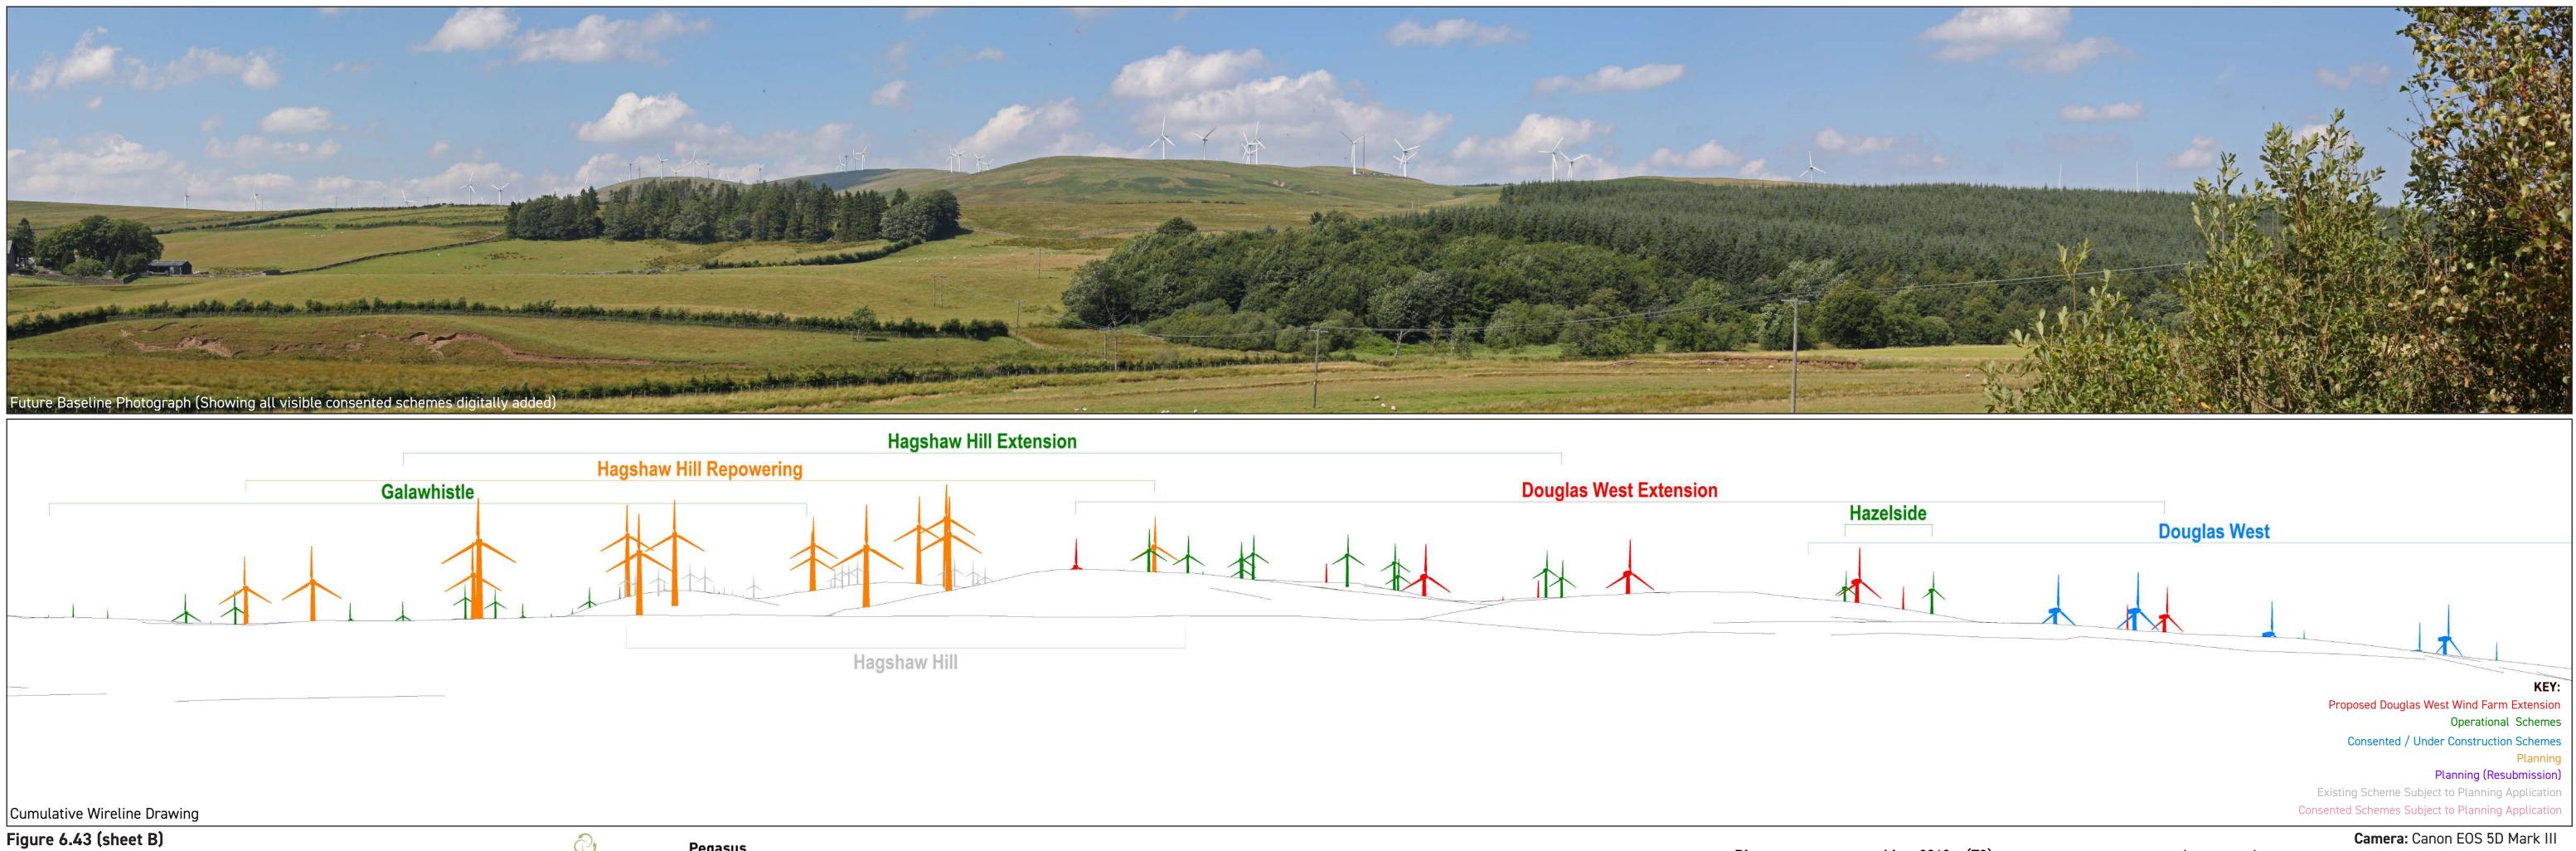

Bearing to centre of photograph: 321°

Height: 1.5m Correct printed image size: 820 x 260mm

Date & Time: 26/07/2018 12:00

Figure 6.43 (sheet D) Viewpoint 12: East of Glespin (on A70) DOUGLAS WEST WIND FARM EXTENSION